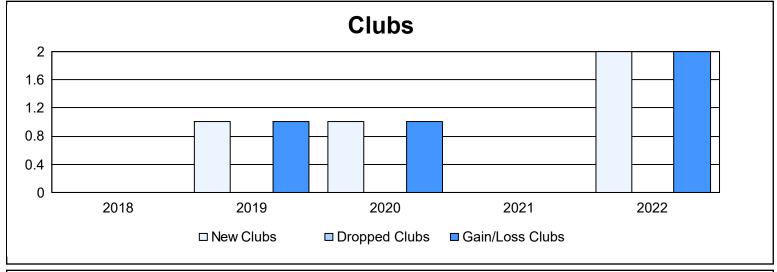

District 111MN As of June 2022 Cumulative

| Year      | New<br>Clubs | Dropped<br>Clubs | Gain/<br>Loss<br>Clubs | New<br>Members | Charter<br>Members | Reinstate<br>Members | Transfer<br>Members | Total<br>Member<br>Added | Total<br>Members<br>Dropped | Gain/<br>Loss<br>Members |
|-----------|--------------|------------------|------------------------|----------------|--------------------|----------------------|---------------------|--------------------------|-----------------------------|--------------------------|
| 2017-2018 | 0            | 0                | 0                      | 179            | 2                  | 1                    | 11                  | 193                      | 160                         | 33                       |
| 2018-2019 | 1            | 0                | 1                      | 183            | 20                 | 1                    | 9                   | 213                      | 180                         | 33                       |
| 2019-2020 | 1            | 0                | 1                      | 144            | 26                 | 4                    | 6                   | 180                      | 197                         | -17                      |
| 2020-2021 | 0            | 0                | 0                      | 99             | 0                  | 1                    | 12                  | 112                      | 159                         | -47                      |
| 2021-2022 | 2            | 0                | 2                      | 136            | 40                 | 3                    | 12                  | 191                      | 189                         | 2                        |
| Average   | 1            | 0                | 1                      | 148            | 18                 | 2                    | 10                  | 178                      | 177                         | 1                        |